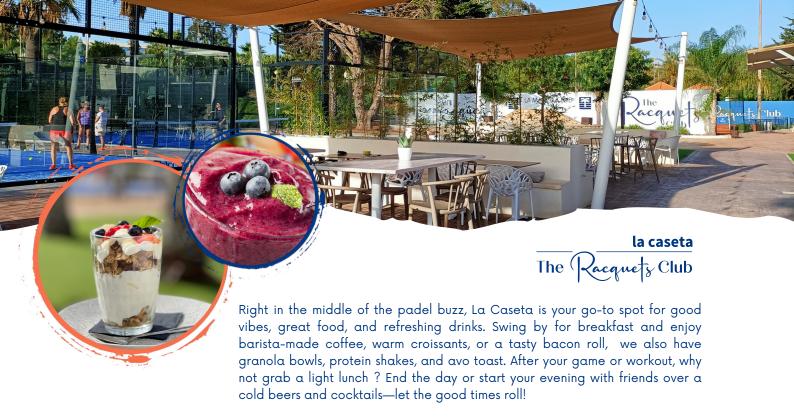

# Sunday

11:00 - 12:30 Social Padel

17:00 - 18.30 Pickleball Social

Open Everyday from 8:15

Overlooking the Exhibition Court, our spacious terrace is the perfect place to unwind after an exhilarating day at The Racquets Club. Enjoy a carefully curated menu featuring fresh salads, premium steaks, hearty pastas, and more. Sit back, relax, and savour great food and wine in a stunning setting.