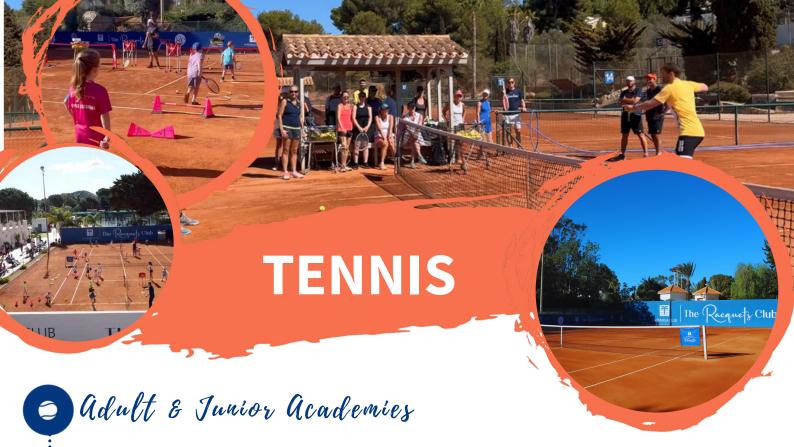

### Monday - Friday

Day or week attendance available 4-9 years.

9.00 - 11.00 €25 Day €115 Week 9.00 - 13.00 €45 Day €200 Week

Led by our experienced coaching team, our tennis academies combine high-level technical instruction with a dynamic, social atmosphere designed to engage and inspire. Tailored for improvers to advanced players, participants are grouped according to ability and follow a structured weekly program focused on enhancing their clay court performance through targeted drills, tactical development, and competitive match play. Monday - Friday

- Adult Academy 9.00 11.00
- Advanced Adult Academy 8.00 9.00
- **Pro Academy** 10.00 13.00 & 17.00 to 19.00 tue and thurs

- Junior Academy 11.00 13.00
- Green Ball Performance 11.00 13.00
- Red Ball 10.00 11.00

Full academy descriptions and pricing can be found on our website: www.lmctennis.com