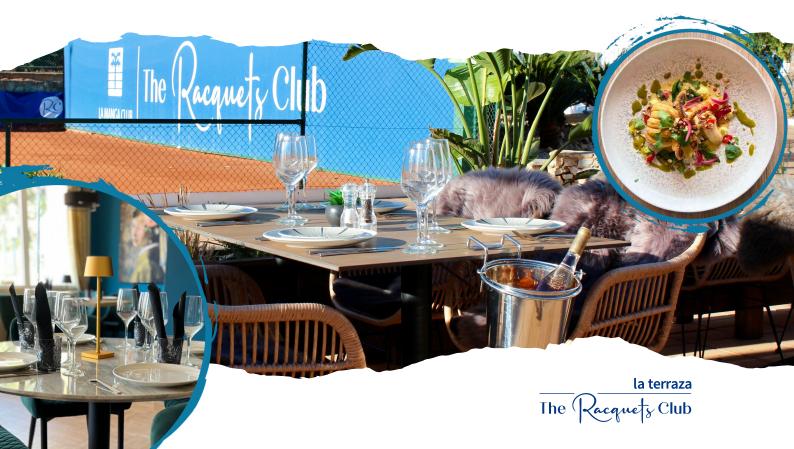

# Sunday

11:00 - 12:30 Social Padel

17:00 - 18.30 Pickleball Social

Open Everyday from 8:15

Overlooking the Exhibition Court, our spacious terrace is the perfect place to unwind after an exhilarating day at The Racquets Club. Enjoy a carefully curated menu featuring fresh salads, premium steaks, hearty pastas, and more. Sit back, relax, and savour great food and wine in a stunning setting.